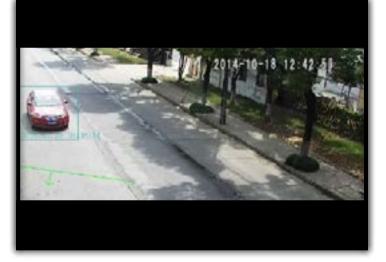

#### Step 2

Input into the NVR your desired object's search criteria such as colour, size, direction of movement, time, region of interest. If even more acute detail is required, proceed to "Step 3".

#### Step 3

After the search results are successfully shown by the NVR, user can double-click on a specific object for its detailed information.