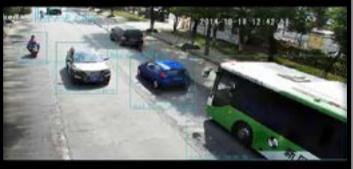

#### Step 1

Initiate video synopsis mode from within NVR to generate video summary to locate desired event. If further accuracy is required, proceed to "Step 2".

#### Normal NVR

Watch this regular video for 2 hours

Watch this summary within 1 minute

#### Step 2

Input into the NVR your desired object's search criteria such as colour, size, direction of movement, time, region of interest. If even more acute detail is required, proceed to "Step 3".