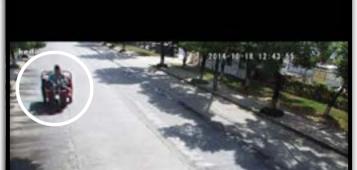

#### Step 3

After the search results are successfully shown by the NVR, user can double-click on a specific object for its detailed information.