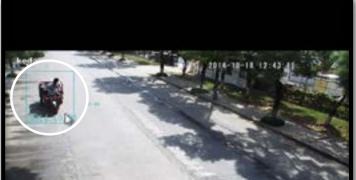

#### Normal NVR

Watch this regular video for 2 hours

Watch this summary within 1 minute

#### Step 2

Input into the NVR your desired object's search criteria such as colour, size, direction of movement, time, region of interest. If even more acute detail is required, proceed to "Step 3".

#### Step 3

After the search results are successfully shown by the NVR, user can double-click on a specific object for its detailed information.